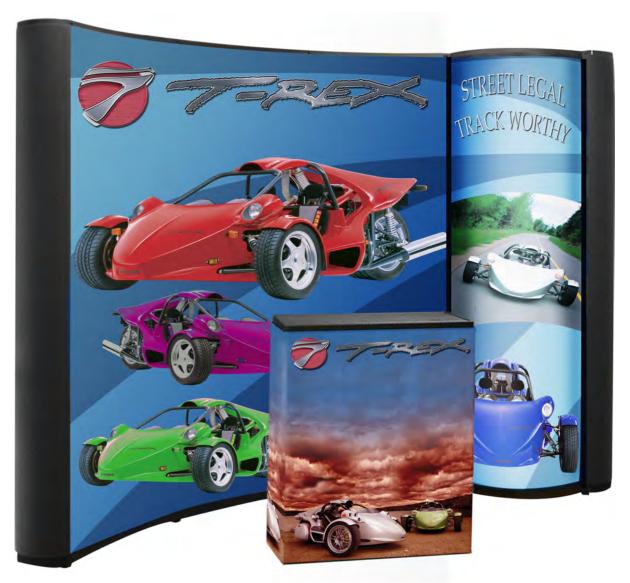

n has afforded him the opportunities to work on designs from brochures, packaging, trade show booths, to vehicle and building wraps for clients like Apple, Disney and Sony. During the late 1980s Ken developed what is referred today as the "Theory Of Resolution" which today is the standard that is used in the Large and Grand Format print industries. Whether your getting prepared for a trade show, need a brochure or a billboard, Ken The Designer's capabilities offer you the unique ability to artistically and skillfully present your products and services from concept to finish with a cost-effective, meaningful solution to communicate with your clients.



# BILLBOARDS & OVERSIZE BANNERS





Backlit Signage
Each of the signs below are 6 foot by 24 foot









### EVENT SIGNAGE















#### TRADESHOW BOOTHS