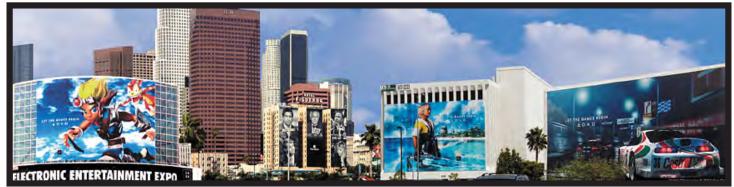

# BILLBOARDS & OVERSIZE BANNERS

Backlit Signage
Each of the signs below are 6 foot by 24 foot