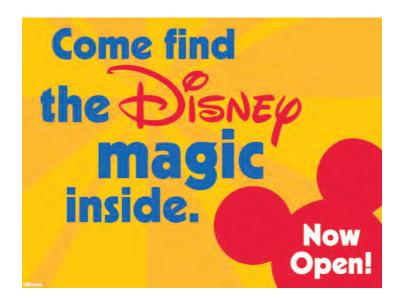

# BILLBOARDS & OVERSIZE BANNERS

Backlit Signage
Each of the signs below are 6 foot by 24 foot